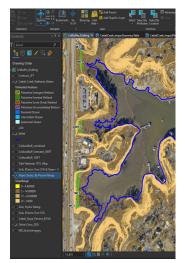

## GEOGRAPHIC INFORMATION SYSTEMS, COMPUTER-AIDED DESIGN, AND DATA ANALYSIS

**Coastal Resources, Inc.** (CRI) has been utilizing GIS and CAD for design, analysis, reporting, and visualization for over 15 years. Our staff are highly trained in the latest GIS, GPS, and CAD software to support all project needs. Our services includes:

## Software Experience:

- Esri© ArcGIS Desktop/Pro, ArcGIS Online, Field Maps, and Survey 123
- Trimble© and SX Blue© GPS/GNSS
- Python, VB, and R Scripting Languages
- Bentley© MicroStation and Autodesk AutoCAD©