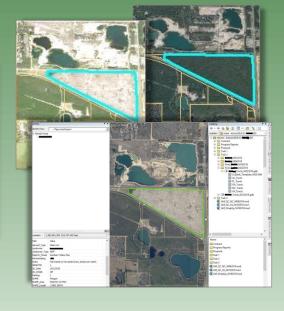

## GEOGRAPHIC INFORMATION SYSTEMS, COMPUTER-AIDED DESIGN, AND DATA ANALYSIS

**Coastal Resources, Inc.** (CRI) has been utilizing GIS and CAD for design, analysis, reporting, and visualization for over 15 years. Our staff are highly trained in the latest GIS, GPS, and CAD software to support all project needs. Our services includes:

- Geospatial Data Collection
- Landscape, Hydrology, and Imagery Analysis
- Database Development and Management

CRI works closely with clients to determine the best way to collect, store, manage, and display data to convey information clearly and concisely for end users. We strive for the highest level of data integrity, and employ rigorous QA/QC protocols for all data and mapping products.

## Software Experience:

- Esri© ArcGIS Desktop/Pro, ArcGIS Online, Field Maps, and Survey 123
- Trimble© and SX Blue© GPS/GNSS
- Python, VB, and R Scripting Languages
- Bentley© MicroStation and Autodesk AutoCAD©